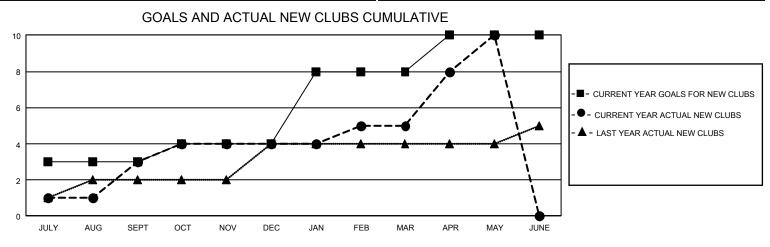

## GAT MONTHLY MEMBERSHIP PROGRESS REPORT

GMT Constitutional Area 3, Group J

REPORT DOES NOT INCLUDE CLUBS IN UNDISTRICTED AREAS.

| Clubs                 |               |           |               | Members               |                           |                         |                                                    |
|-----------------------|---------------|-----------|---------------|-----------------------|---------------------------|-------------------------|----------------------------------------------------|
| RESULTS FOR 2021-2022 |               |           |               | RESULTS FOR 2021-2022 |                           |                         |                                                    |
| QUARTER               | NEW CLUB GOAL | NEW CLUBS | DROPPED CLUBS | QUARTER               | IEMBER GROWTH NET<br>GOAL | MEMBER GROWTH<br>ACTUAL | DROPPED MEMBERS<br>ACTUAL (including<br>transfers) |
| JULY/AUG/SEPT         | 9             | 3         | 5             | JULY/AUG/SEP          | т 60                      | 170                     | 185                                                |
| OCT/NOV/DEC           | 3             | 1         | 3             | OCT/NOV/DEC           | 103                       | 244                     | 279                                                |
| JAN/FEB/MAR           | 12            | 1         | 2             | JAN/FEB/MAR           | 130                       | 123                     | 148                                                |
| APR/MAY/JUNE          | 6             | 5         | 0             | APR/MAY/JUNE          | <u> </u>                  | 288                     | 140                                                |