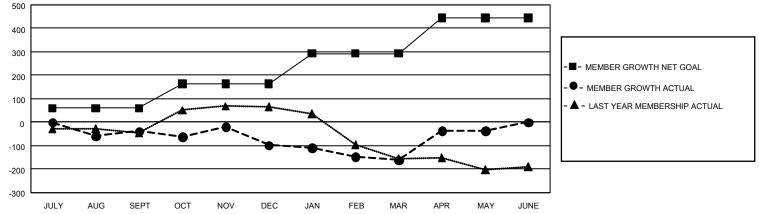

## GAT MONTHLY MEMBERSHIP PROGRESS REPORT

GMT Constitutional Area 3, Group J

REPORT DOES NOT INCLUDE CLUBS IN UNDISTRICTED AREAS.

| Clubs                 |               |           |               | Members               |                           |                         |                                                    |
|-----------------------|---------------|-----------|---------------|-----------------------|---------------------------|-------------------------|----------------------------------------------------|
| RESULTS FOR 2021-2022 |               |           |               | RESULTS FOR 2021-2022 |                           |                         |                                                    |
| QUARTER               | NEW CLUB GOAL | NEW CLUBS | DROPPED CLUBS | QUARTER               | IEMBER GROWTH NET<br>GOAL | MEMBER GROWTH<br>ACTUAL | DROPPED MEMBERS<br>ACTUAL (including<br>transfers) |
| JULY/AUG/SEPT         | 9             | 3         | 5             | JULY/AUG/SEP          | т 60                      | 170                     | 185                                                |
| OCT/NOV/DEC           | 3             | 1         | 3             | OCT/NOV/DEC           | 103                       | 244                     | 279                                                |
| JAN/FEB/MAR           | 12            | 1         | 2             | JAN/FEB/MAR           | 130                       | 123                     | 148                                                |
| APR/MAY/JUNE          | 6             | 5         | 0             | APR/MAY/JUNE          | <u> </u>                  | 288                     | 140                                                |